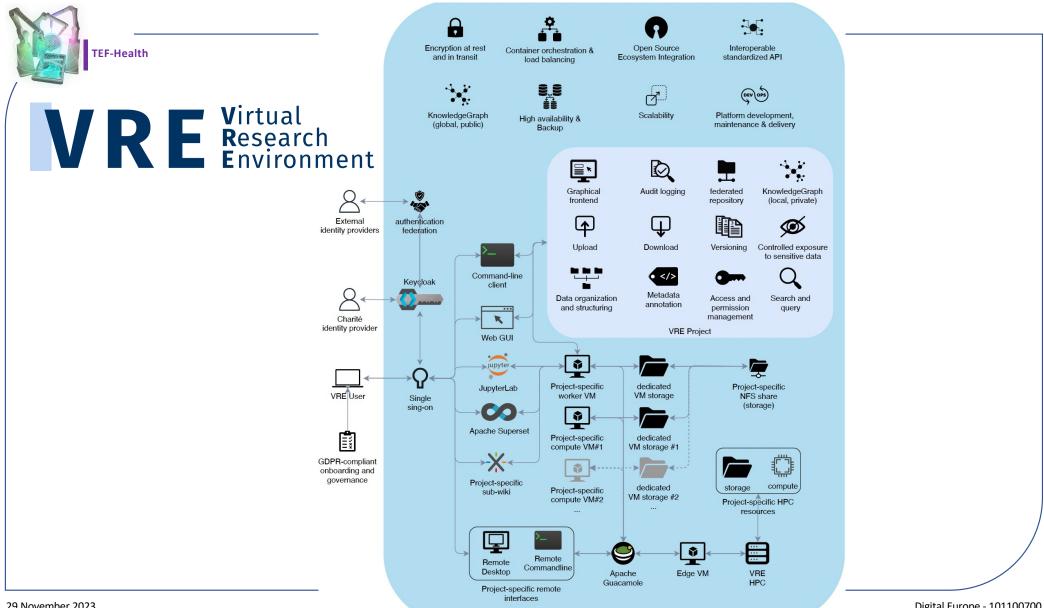

www.tefhealth.eu

TEF-Health

GDPR-compliant governance and data protection framework

Technical and organisational measures for lawful processing of sensitive data

Private cloud computing

P2P Interoperability and automated ingestion of research data

Metadata, standardization, provenance tracking, version control

29 November 2023

VRE Platform

Digital Europe - 101100700

**51** parties across Europe: node partners & associates

LOI from more than 40 SMEs and organizations