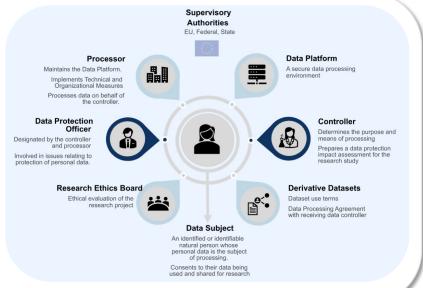

### **EU Service for Sensitive Data**

www.tefhealth.eu

TEF-Health

GDPR-compliant governance and data protection framework

Technical and organisational measures for lawful processing of sensitive data

Private cloud computing

P2P Interoperability and automated ingestion of research data