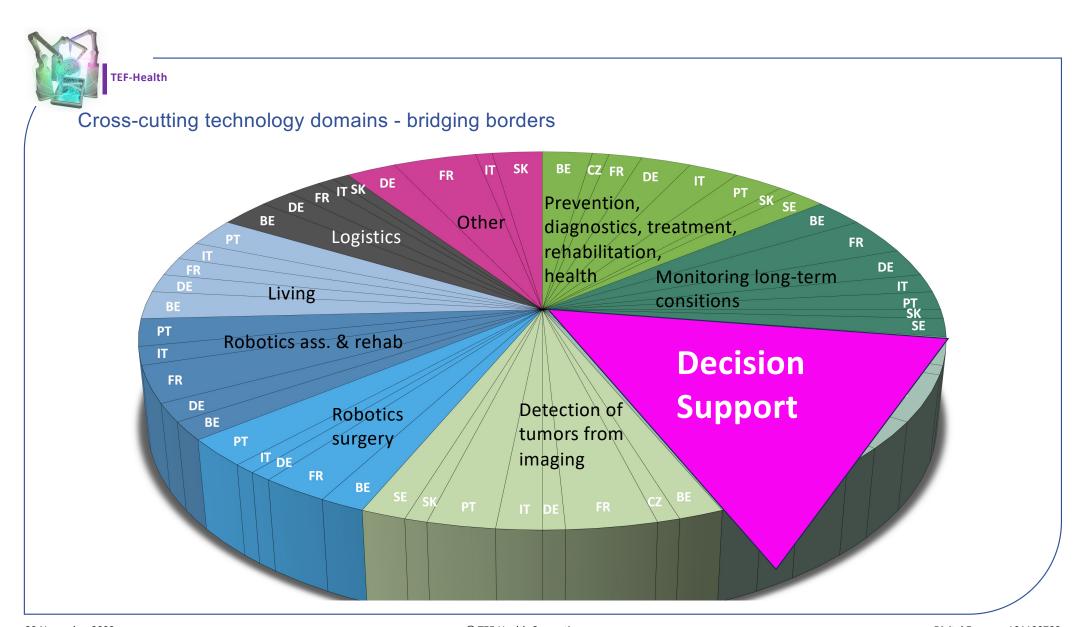

26

https://cordis.europa.eu/project/id/101058516

The DIGITAL EUROPE Programme

TEF-Health
Testing and Experimentation Facility
Health AI and Robotics



Lead: Charité

€60Mill 2023-2027

www.tefhealth.eu



TEF-Health

GDPR-compliant governance and data protection framework



Technical and organisational measures for lawful processing of sensitive data





Private cloud computing



P2P Interoperability and automated ingestion of research data



Metadata, standardization, provenance tracking, version control



29 November 2023

VRE Platform

Digital Europe - 101100700

















































































































**51** parties across Europe: node partners & associates

LOI from more than 40 SMEs and organizations









Regulatory Sandboxes:

Promote Trust and Excellence in AI and Robotics

Art. 53 Artificial Intelligence Act (EU)





# TEF "Front End"

Webpage (public)

Landing page, news, events,

. . .

### **Community (stakeholders)**

User-generated content, profiles of start-ups, facilities ..

Marketplace (stakeholders)

Match, connect, transact

TEF
"Back End"

Infrastructures & TEF services





Thank you!