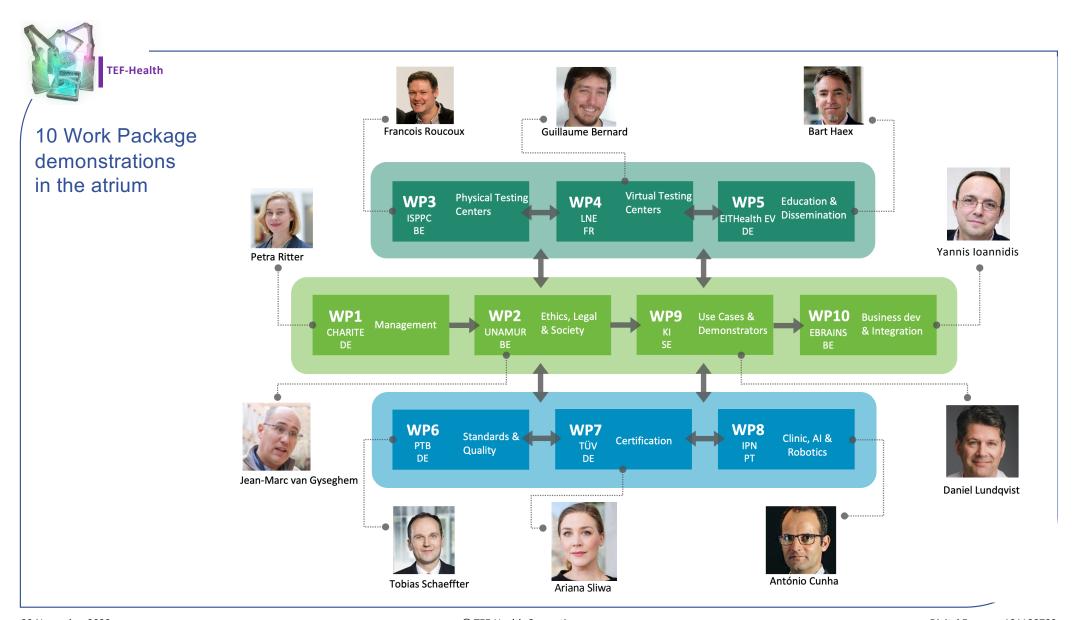

2026

https://cordis.europa.eu/project/id/101058516

The DIGITAL EUROPE Programme

TEF-Health
Testing and Experimentation Facility
Health AI and Robotics



Lead: Charité

€60Mill 2023-2027

www.tefhealth.eu



TEF-Health

GDPR-compliant governance and data protection framework



Technical and organisational measures for lawful processing of sensitive data





Private cloud computing



P2P Interoperability and automated ingestion of research data



Metadata, standardization, provenance tracking, version control



29 November 2023

VRE Platform

Digital Europe - 101100700

















































































































**51** parties across Europe: node partners & associates

LOI from more than 40 SMEs and organizations









Regulatory Sandboxes:

Promote Trust and Excellence in AI and Robotics

Art. 53 Artificial Intelligence Act (EU)





# TEF "Front End"

Webpage (public)

Landing page, news, events,

. . .

### **Community (stakeholders)**

User-generated content, profiles of start-ups, facilities ..

Marketplace (stakeholders)

Match, connect, transact

TEF
"Back End"

Infrastructures & TEF services





Thank you!