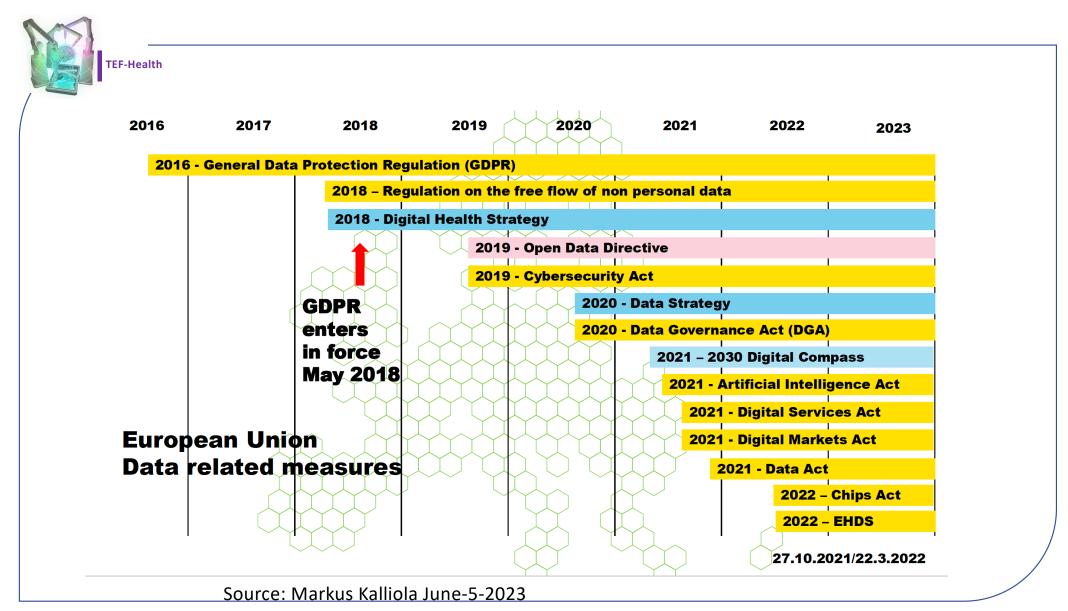

www.tefhealth.eu

TEF-Health

GDPR-compliant governance and data protection framework

Technical and organisational measures for lawful processing of sensitive data

Private cloud computing

P2P Interoperability and automated ingestion of research data