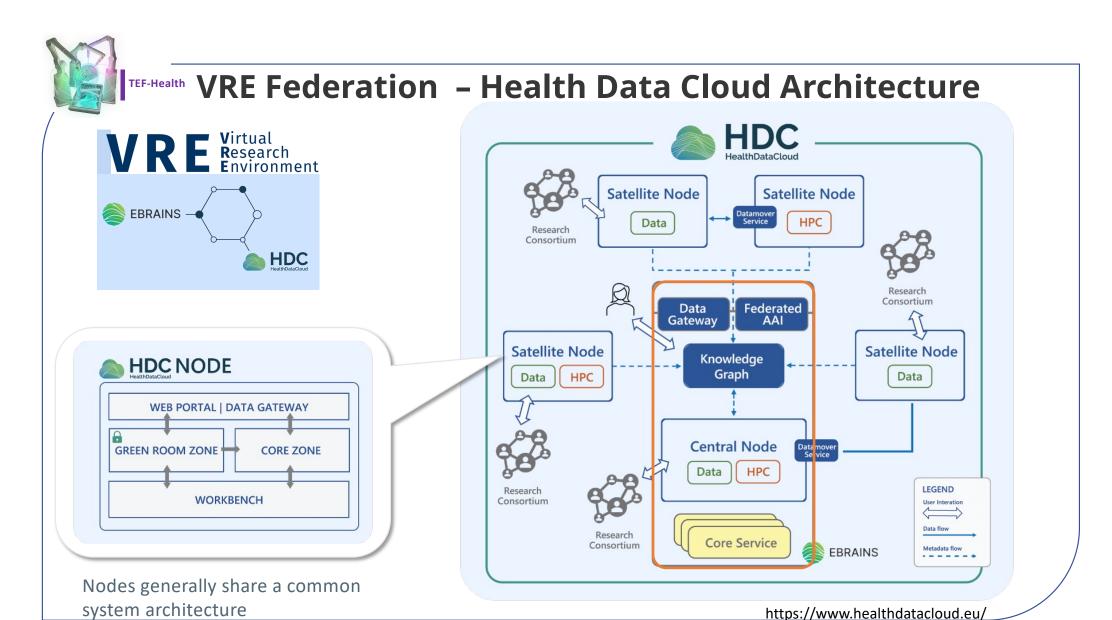

www.tefhealth.eu

TEF-Health

GDPR-compliant governance and data protection framework

Technical and organisational measures for lawful processing of sensitive data

Private cloud computing

P2P Interoperability and automated ingestion of research data

Metadata, standardization, provenance tracking, version control

29 November 2023

VRE Platform

Digital Europe - 101100700

**51** parties across Europe: node partners & associates

LOI from more than 40 SMEs and organizations