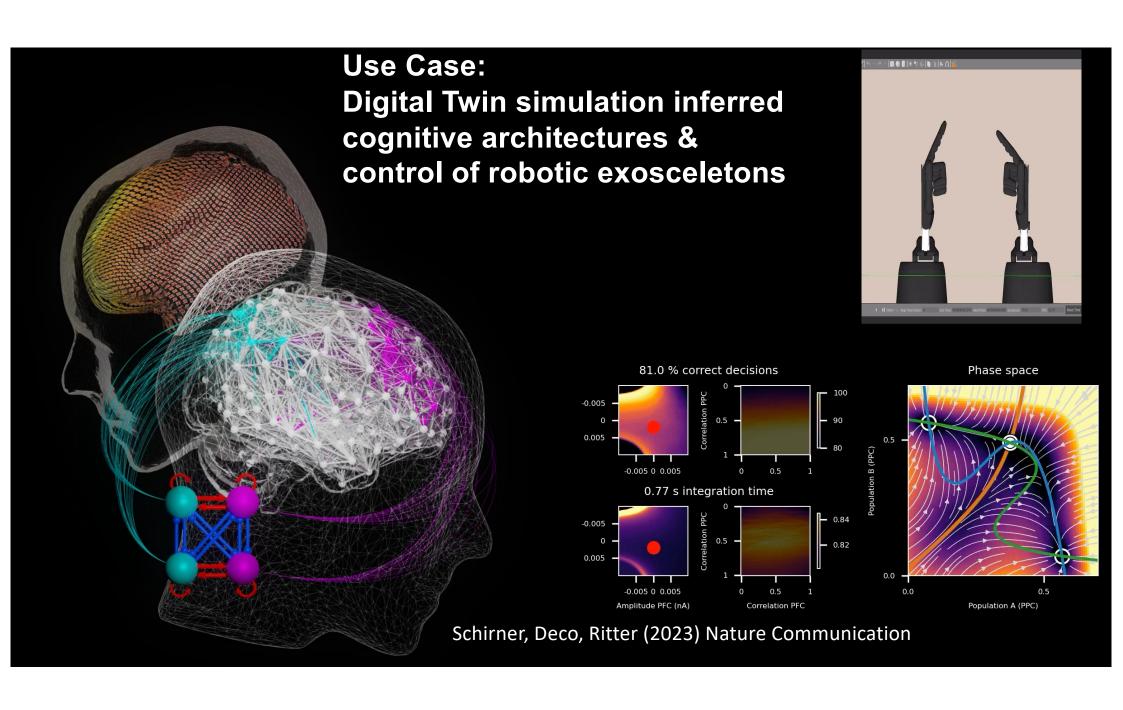

#### **Petra Ritter**

Director of the Brain Simulation Section at Charité University Medicine Berlin, Director International Affairs at Charité University Medicine Berlin TEF-Health Lead and Coordinator