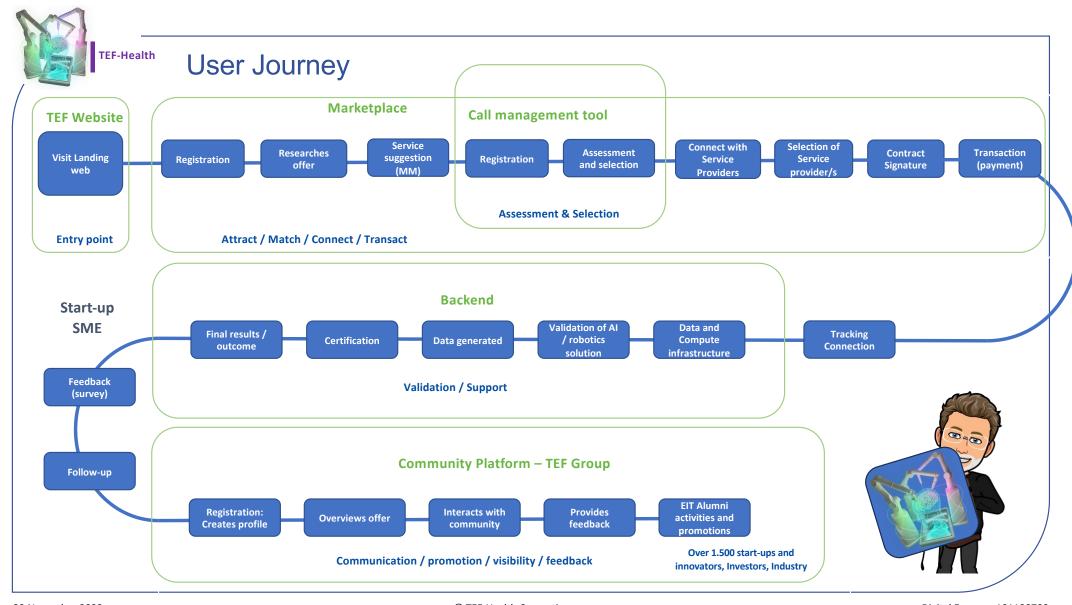

# TEF "Front End"

Webpage (public)

Landing page, news, events,

. . .

### **Community (stakeholders)**

User-generated content, profiles of start-ups, facilities ..

Marketplace (stakeholders)

Match, connect, transact

TEF
"Back End"

Infrastructures & TEF services

Thank you!