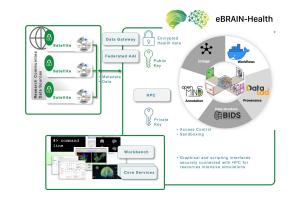

Lead: Charité €13Mil 2022-2026

https://cordis.europa.eu/project/id/101058516

The DIGITAL EUROPE Programme

TEF-Health
Testing and Experimentation Facility
Health AI and Robotics

Lead: Charité

€60Mill 2023-2027

www.tefhealth.eu

TEF-Health

GDPR-compliant governance and data protection framework

Technical and organisational measures for lawful processing of sensitive data

Private cloud computing

P2P Interoperability and automated ingestion of research data

Metadata, standardization, provenance tracking, version control

29 November 2023

VRE Platform

Digital Europe - 101100700

**51** parties across Europe: node partners & associates

LOI from more than 40 SMEs and organizations