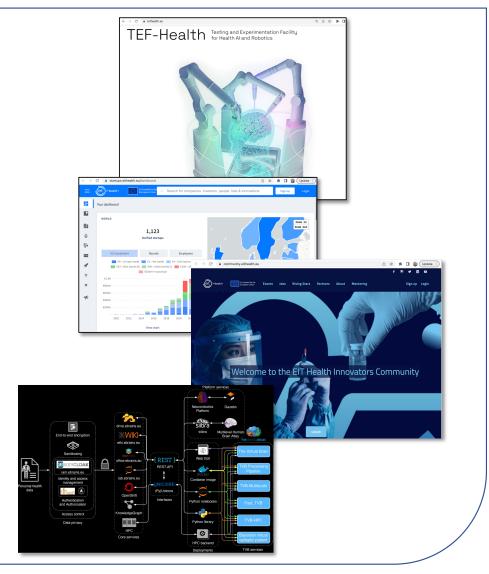

Testing and Experimentation Facility for Health AI and Robotics

**TEF-Health** 

Professor Petra Ritter
Charité University Medicine
Berlin, Germany
Berlin Institute of Health

- Director of Brain Simulation Section
- Director for International Affairs, Charité
- Lead Testing and Experimentation Facility for Health AI and Robotics (€60 Million funding)
- Lead eBRAIN-Health Actionable Multilevel Health Data (€13 Million funding)

www.tefhealth.eu

TEF-Health

GDPR-compliant governance and data protection framework

Technical and organisational measures for lawful processing of sensitive data

Private cloud computing

P2P Interoperability and automated ingestion of research data

Metadata, standardization, provenance tracking, version control

29 November 2023

VRE Platform

Digital Europe - 101100700

**51** parties across Europe: node partners & associates

LOI from more than 40 SMEs and organizations