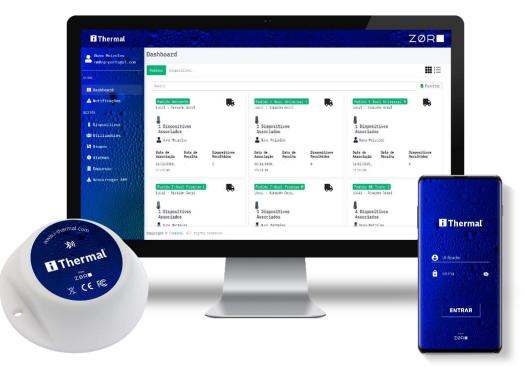

## ZØR DIGITAL ECOSYSTEM Interactive platform with cloud

ZØR DIGITAL ECOSYSTEM is an interactive platform with a could integrated into the existing infrastructure (TMS, WMS, ERP) designed to work with all the applications of our logistics partners. This platform is the result of ZØR's partnership with a technology partner.

ZØR DIGITAL ECOSYSTEM allows the management, prevention and analysis of each logistical event regardless of transport.

## 🗄 Thermal