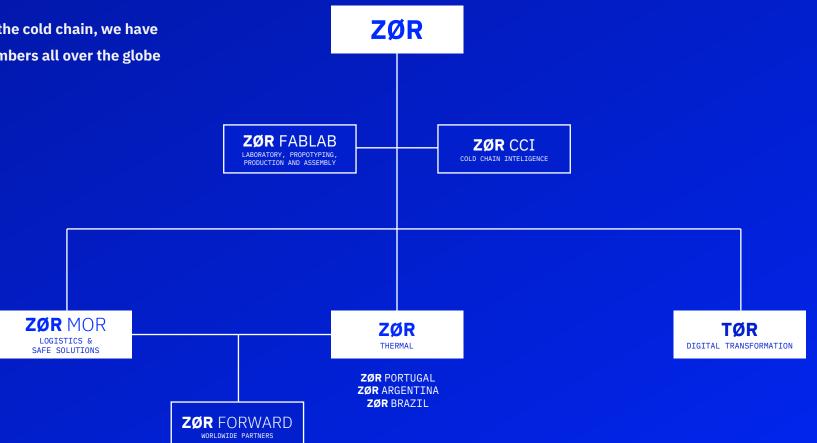

## Ourteam

The ZØR team is a multidisciplinary group, dedicated and motivated to face new challenges. We use our knowledge, structure and network to find the best solutions for our partners.

The ZØR group operates, through its scientific and technical expertise, in the sectors of the Thermal Chain (ZØR Thermal), data management (TØR Technologies) and much more (ZØR Mor).

## WE ARE ZØR

WE ARE ZØR MOR

### MORE THAN THERMAL by zør

# ZØR